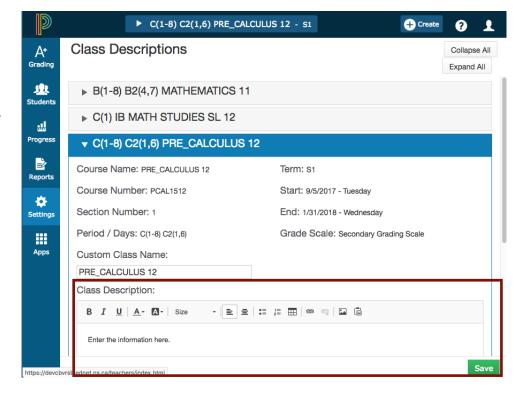

To add a class description:

1. In PowerTeacher Pro, click **Settings**, then **Class Descriptions**.

- 2. Choose a class.
- 3. Enter or paste the class description, syllabus, or other information in the **Class Description** box. Edit using the style icons if you wish.
- 4. Click **Save** at the bottom of the screen.