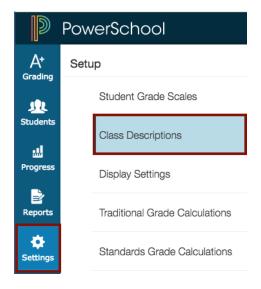

To add a class description:

1. In PowerTeacher Pro, click **Settings**, then **Class Descriptions**.

- 2. Choose a class.
- 3. Enter or paste the class description, syllabus, or other information in the **Class Description** box. Edit using the style icons if you wish.
- 4. Click **Save** at the bottom of the screen.